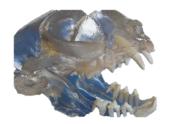

#1- <u>Set of 2 CLEAR Skull Anatomical Models</u>- Canine CLEAR Skull w Teeth, LFA#2515 and Feline CLEAR Skull w Teeth, LFA#2516. Both as Starter Set, LFA#2528

#2- <u>Set of 2 CLEAR Skulls w Radiopaque Teeth for Imaging</u>- Canine CLEAR Skull w Teeth, LFA#2523 and Feline CLEAR Skull w Teeth, LFA#2522. Both as Starter Set, LFA#2535

#3- COMPLETE SET of Four above - Canine CLEAR Skull with Teeth, LFA # 2515, Feline CLEAR Skull with Teeth, LFA#2516, Canine SKULL RADIOPAQUE, LFA#2523, and Feline Skull RADIOPAQUE LFA#2522 as Starter Set LFA#2524A

Specifications: Anatomically accurate. Brand new. In original factory packaging. Made of durable, hi-impact plastic materials. Approx. size, ea, 6-8 in. x 4 in. No stand or key cards. All models available individually.