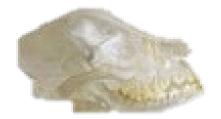

#1- <u>Set of 2 CLEAR Skull Anatomical Models</u>- Canine CLEAR Skull w Teeth, LFA#2515 and Feline CLEAR Skull w Teeth, LFA#2516. Both as Starter Set, LFA#2528

#2- <u>Set of 2 CLEAR Skulls w Radiopaque Teeth for Imaging</u>- Canine CLEAR Skull w Teeth, LFA#2523 and Feline CLEAR Skull w Teeth, LFA#2522. Both as Starter Set, LFA#2535

Specifications: Anatomically accurate. Brand new. In original factory packaging. Made of durable, hi-impact plastic materials. Approx. size, ea, 6-8 in. x 4 in. No stand or key cards. All models available individually.