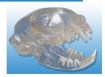

#1- <u>Set of 2 CLEAR Skull Anatomical Models</u>- Canine CLEAR Skull w Teeth, LFA#2515 and Feline CLEAR Skull w Teeth, LFA#2516. Both as Starter Set, LFA#2528

#2- <u>Set of 2 CLEAR Skulls w Radiopaque Teeth for Imaging</u>- Canine CLEAR Skull w Teeth, LFA#2523 and Feline CLEAR Skull w Teeth, LFA#2522. Both as Starter Set, LFA#2535

#3- COMPLETE SET of Four above - Canine CLEAR Skull with Teeth, LFA # 2515, Feline CLEAR Skull with Teeth, LFA#2516, Canine SKULL RADIOPAQUE, LFA#2523, and Feline Skull RADIOPAQUE LFA#2522 as Starter Set LFA#2524A

Specifications: Anatomically accurate. Brand new. In original factory packaging. Made of durable, hi-impact plastic materials. Approx. size, ea, 6-8 in. x 4 in. No stand or key cards. All models available individually.